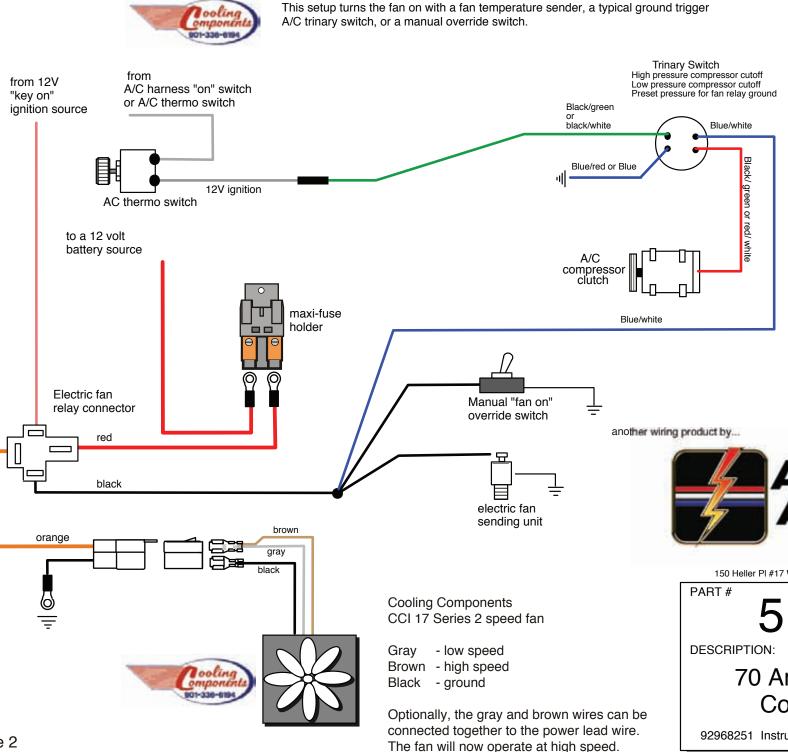

## TYPICAL HIGH POWERED FAN CONNECTION

## COOLING COMPONENTS CCI 17 SERIES ELECTRIC FAN

901-336-6194

This setup turns the fan on with a fan temperature sender, Cooling omponents or a manual override.

Tooling omponents CCI 17 Series 2 speed fan

Gray - low speed Brown - high speed Black - ground

Optionally, the gray and brown wires can be connected together to the power lead wire. The fan will now operate at high speed.

ther wiring product by...

## COOLING COMPONENTS CCI 17 SERIES ELECTRIC FAN WITH A/C TRINARY SWITCH

0

70 Amp relay

maxi-fuse cover

maxi-fuse

American Autowire We Make Wiring Easy!!

150 Heller PI #17 W Bellmawr, NJ 08031 856-933-0801

510002