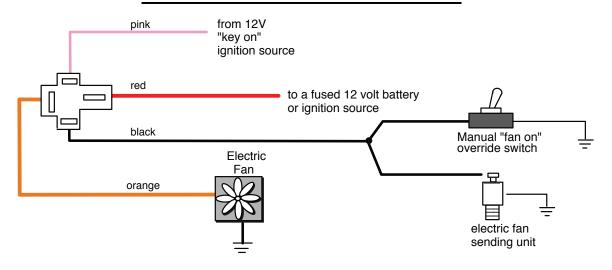

## TYPICAL HIGH POWERED FAN CONNECTION

## COOLING COMPONENTS CCI 17 SERIES ELECTRIC FAN

901-336-6194

This setup turns the fan on with a fan temperature sender, Cooling omponents or a manual override.

Tooling omponents CCI 17 Series 2 speed fan

Gray - low speed Brown - high speed Black - ground

Optionally, the gray and brown wires can be connected together to the power lead wire. The fan will now operate at high speed.

ther wiring product by...