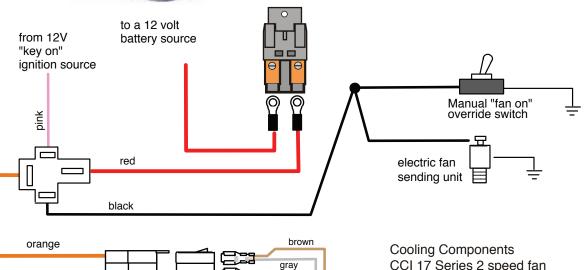

## COOLING COMPONENTS CCI 17 SERIES ELECTRIC FAN

901-336-6194

This setup turns the fan on with a fan temperature sender, Cooling omponents or a manual override.

Tooling omponents CCI 17 Series 2 speed fan

Gray - low speed Brown - high speed Black - ground

Optionally, the gray and brown wires can be connected together to the power lead wire. The fan will now operate at high speed.

ther wiring product by...