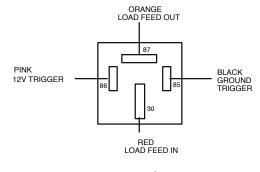

150 Heller PI #17 W Bellmawr, NJ 08031 856-933-0801

PART#

510002

**DESCRIPTION:** 

70 Amp Fan Relay Connection Kit

92968251 Instruction sheet rev 3.1 10/15/2015

70 Amp Fan Relay Connection Kit

92968251 Instruction sheet rev 3.1 10/15/2015